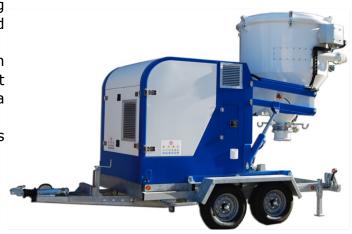

## Art. DRG FLY MOBILE INDUSTRIAL VACUUM UNIT ATEX ZONE 22

New vacuum unit with lobe pump reaching high level suction fitted with a water-cooled Diesel engine.

The container is equipped with an automatic cleaning system and an efficient positioning hydraulic system, enabling a rapid discharge of the material in Big Bag. The installation on a trailer provides flexibility and an easy handling.