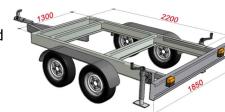

Two axle trailers, total mass 3500 kg.

Maximum width 1850 mm with bar brings lights.

Approval in accordance with CE (European) if purchased complete with suction unit.

Weight 460kg