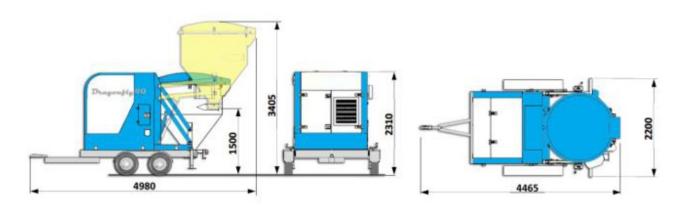

## **Technical Caracteristics**

|                                                        |                 | Dragonfly 40D     | Dragonfly 40E |
|--------------------------------------------------------|-----------------|-------------------|---------------|
| Potenza / Power                                        | kW – rpm        | 55.4 @ 2300rpm    | 45 @ 1470rpm  |
| Tensione di alimentazione / Electrical feeding         | V/Hz            | 12                | 400 / 50      |
| Corrente / Rated current                               | Α               | -                 | 81            |
| Max portata d'aria / Maximum air flow                  | m³/h            | 2.130             |               |
| Max vuoto / Maximum vacuum                             | DaPa            | 8.000             |               |
| Superficie filtro primario / Main filter surface       | cm <sup>2</sup> | 160.200           |               |
| Superficie filtro di sicurezza / Safety filter surface | cm <sup>2</sup> | 95.000            |               |
| Bocca di aspirazione / Suction inlet                   | mm              | 120               |               |
| Capacità di raccolta / Collecting capacity             | m <sup>3</sup>  | 0.95              |               |
| Dimensioni / Dimensions                                | mm              | 4.465x2.200x2.310 |               |
| Peso con carrello / Weight with trailer                | Kg              | 3.130             | 2.930         |
| Peso senza carrello / Weight without trailer           | Kg              | 2.600             | 2.400         |